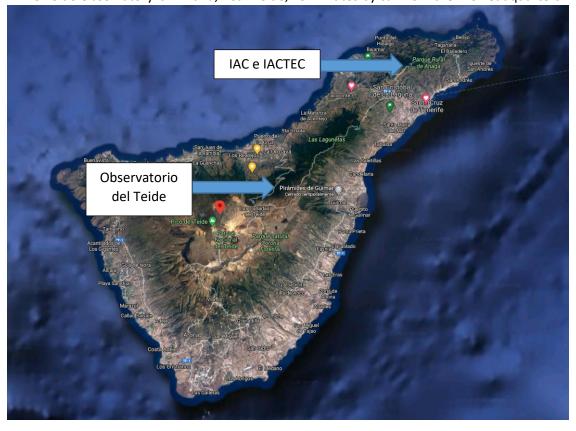

## 5) IAC, IACTEC and the Observatorio del Teide

IACTEC belongs to the IAC, although it is located in a different headquarters.

- The IAC has its main headquarters near the center of La Laguna, next to the Museo de la Ciencia y el Cosmos, on c / Vía Láctea s / n.
- The IACTEC headquarters is separate from the IAC headquarters. In point 1 it is explained how to get from one to the other.

• The Teide Observatory is in Izaña, near Teide, 45 minutes by car from the IAC headquarters.

This video gives some tips for hotels in La Laguna and access from them to IACTEC (spanish only) <a href="https://www.screencast.com/t/KqRga4qS">https://www.screencast.com/t/KqRga4qS</a>