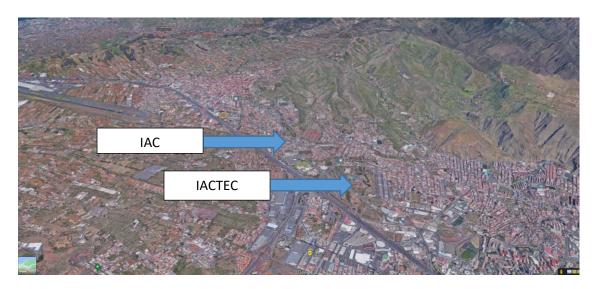

## 5) IAC, IACTEC and the Observatorio del Teide

IACTEC belongs to the IAC, although it is located in a different headquarters.

- The IAC has its main headquarters near the center of La Laguna, next to the Museo de la Ciencia y el Cosmos, on c / Vía Láctea s / n.
- The IACTEC headquarters is separate from the IAC headquarters. In point 1 it is explained how to get from one to the other.

• The Teide Observatory is in Izaña, near Teide, 45 minutes by car from the IAC headquarters.

This video gives some tips for hotels in La Laguna and access from them to IACTEC (spanish only) <a href="https://www.screencast.com/t/KqRga4qS">https://www.screencast.com/t/KqRga4qS</a>