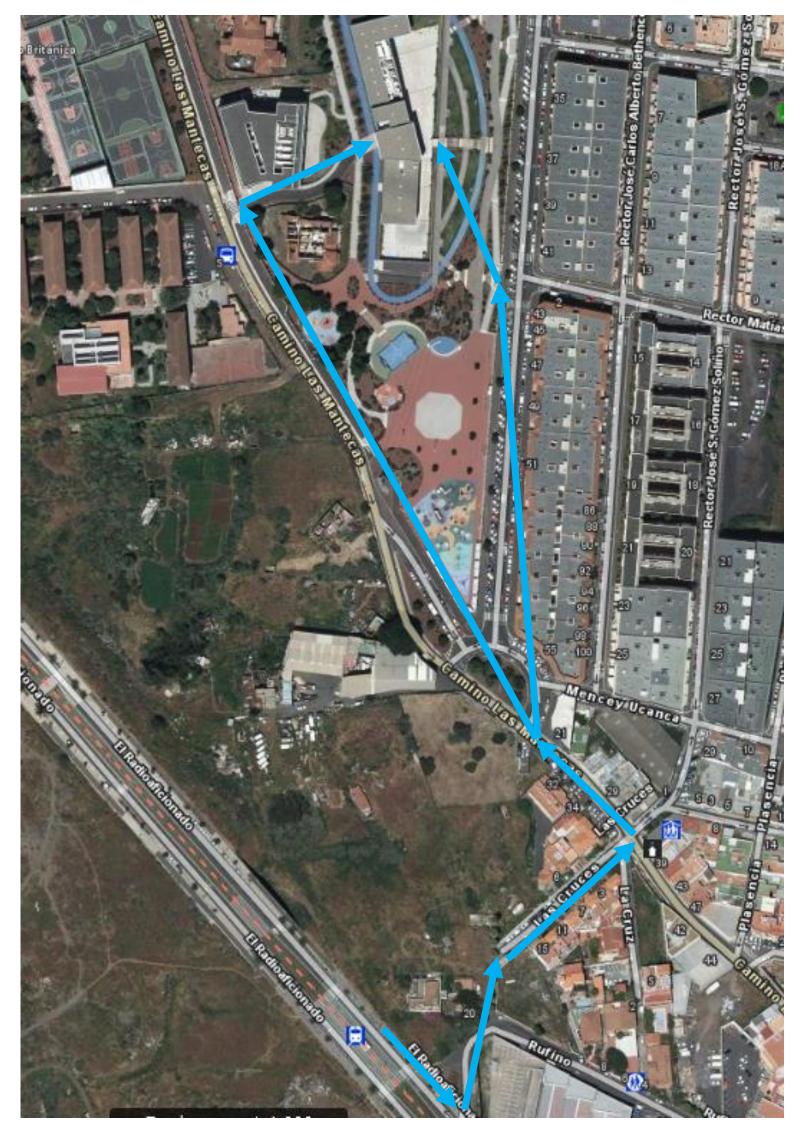

A satellite view of the walking route from the tram station to IACTEC main entrances is shown on last page.

#### - Tram:

"Las Mantecas" stop (3rd stop towards Santa Cruz, from the stop at the Science Museum, which is the closest to the IAC). Then walk 10 minutes to the entrance of IACTEC. We recommend using this app in order to manage your tram tickets: <a href="https://metrotenerife.com/billetes-y-tarifas/">https://metrotenerife.com/billetes-y-tarifas/</a>