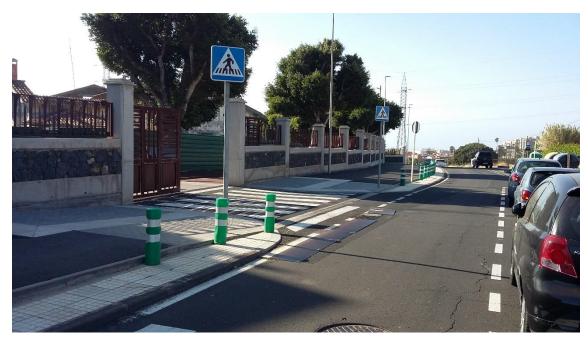

A satellite view of the walking route from the tram station to IACTEC main entrances is shown on last page.